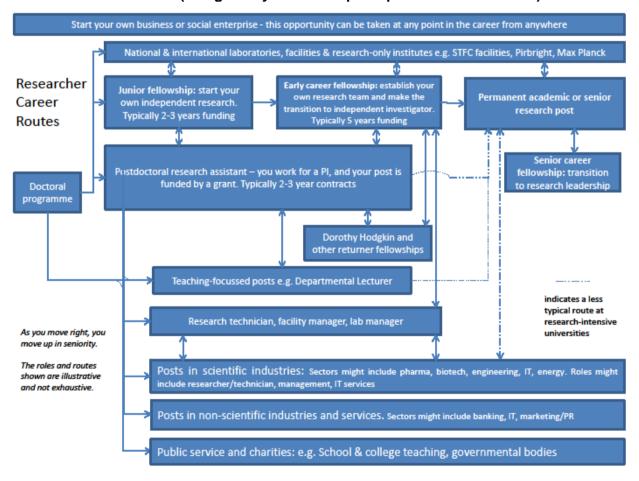

# **EMCR** career resources

### University careers service research staff resources:

http://www.careers.ox.ac.uk/researchers/

### MRC research career info:

https://mrc.ukri.org/skills-careers/how-mrc-supports-research-careers/

#### Researchers toolkit from MSD:

https://www.medsci.ox.ac.uk/research/researchers-toolkit

### Research career routes (designed by MPLS but principles translate to MSD):



## Mapping Research Career Paths (RDM):

Head of Department: Professor Richard Hobbs, FRCGP, FRCP, FESC, FMedSci



Divisional skills training (some courses are basic but some may be relevant to broaden skillset): https://www.medsci.ox.ac.uk/study/skillstraining