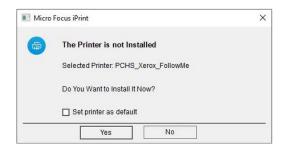

## Installing the Xerox Follow\_Me queue

From a web browser open the following URL: http://iprint.imsu.ox.ac.uk

This will open the Micro Focus iPrint installation page listing various printers across the division. Scroll down the list (or use Ctrl-F to bring up the 'Find' box) until you see the following queue name 'PCHS\_Xerox\_FollowMe' Clicking on the name will prompt you to open the iPrint utility by clicking on the 'Open Micro Focus iPr...lation' button (see below).

You will then be prompted to confirm by clicking 'Yes' before the installation begins (see below)

Once the installation has completed you will see the following, click on 'OK' to proceed

The new print queue is now installed and can be selected for use within your application in the same way as any other queue. See below for an example