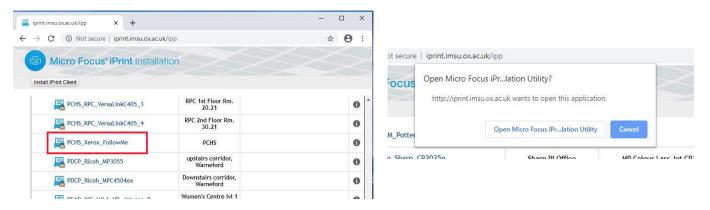

## Installing the Xerox Follow\_Me queue

From a web browser open the following URL: http://iprint.imsu.ox.ac.uk

This will open the Micro Focus iPrint installation page listing various printers across the division. Scroll down the list (or use Ctrl-F to bring up the 'Find' box) until you see the following queue name 'PCHS\_Xerox\_FollowMe' Clicking on the name will prompt you to open the iPrint utility by clicking on the 'Open Micro Focus iPr...lation' button (see below).