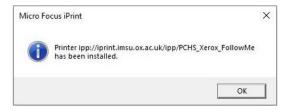

You will then be prompted to confirm by clicking 'Yes' before the installation begins (see below)

Once the installation has completed you will see the following, click on 'OK' to proceed

The new print queue is now installed and can be selected for use within your application in the same way as any other queue. See below for an example