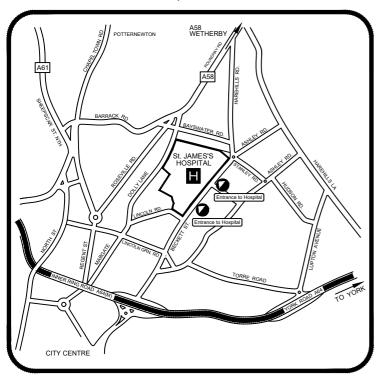

# St. James's University Hospital Beckett Street, Leeds - LS9 7TF

#### **FIND US AT:**

http://www.leedsth.nhs.uk/st-james-university-hospital