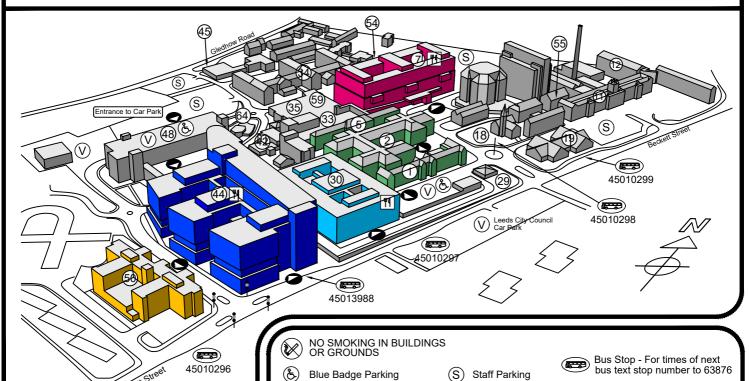

#### **KEY TO WARDS & DEPARTMENTS**

BREAST SCREENING RENAL PD COLORECTAL UNIT GI PHYSIOLOGY IBD

WARD J53
OUTPATIENTS 1 & 2
SURGICAL PRE-ASSESSMENT
ADMISSIONS LOUNGE

GLEDHOW WING
MAIN RECEPTION
WARDS J1 to J21
ANTE NATAL CLINIC
BEREAVEMENT SERVICES
DELIVERY SUITE WARD J3
MATERNITY ASSESSMENT CENTRE
RESPIRATORY CARE UNIT
SLEEP SERVICES

11) THACKRAY MEDICAL MUSEUM

(12) COMMUNITY PAEDIATRICS

(18) CHAPE

19

MULTI SPECIALITY OUTPATIENTS ADULT OPHTHALMOLOGY

29 UNION HOUSE COFFEE

### CHANCELLOR'S WING

MAIN RECEPTION
WARDS J22 to J29
ACUTE MEDICAL ASSESSMENT AREA
EMERGENCY DEPARTMENT (A&E)
THE LEEDS BREAST UNIT
OPHTHALMOLOGY OUTPATIENTS
OPHTHALMOLOGY PRE-ASSESSMENT
THERAPY SERVICES / FOOT HEALTH
X-RAY & ULTRASOUND
SURGICAL ASSESSMENT UNIT

X-RAY, CT, VASCULAR & MRI RADIOLOGY

TRUST HEADQUARTERS OCCUPATIONAL HEALTH

DAVID BEEVERS DAY UNIT

CHAPEL OF REST

## BEXLEY WING MAIN RECEPTION

(35)

42)

WARDS J80 to J98
BRACHYTHERAPY
ENDOSCOPY
DAY CASE UNIT
MULTI FAITH CENTRE
NUCLEAR MEDICINE
OUTPATIENTS
PET, CT & MRI SCANNER
PATIENT HOTEL
PRIVATE PATIENTS SUITE

(44) cont...

RADIOTHERAPY X-RAY & ULTRASOUND

45 ESTATES & FACILITIES MANAGEMENT/SUPPLIES

(48) MULTI STOREY CAR PARK

### BECKETT WING

WARDS J30, J31 & J32 IMMUNOLOGY DAY UNIT MANNY CUSSINS DIABETES CENTRE FALLS ASSESSMENT UNIT ANTI COAGULATION OUTPATIENTS

54 FIELDING HOUSE - CLINICAL PSYCHOLOGY

(55) ROBERT OGDEN BUILDING

(59) PAUL SYKES UROLOGY BUILDING

MAGGIE'S CENTRE

Main Entrance into Building

Visitor Parking

Beverages / Food