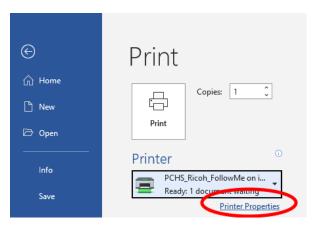

To change these settings, make sure the Ricoh\_FollowMe queue is selected in your application (example in Word below left) and click on the 'Printer Properties' link to bring up the print properties window (below right)