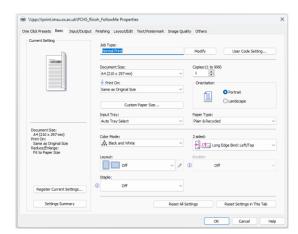

To change these settings, make sure the Ricoh\_FollowMe queue is selected in your application (example in Word below left) and click on the 'Printer Properties' link to bring up the print properties window (below right)