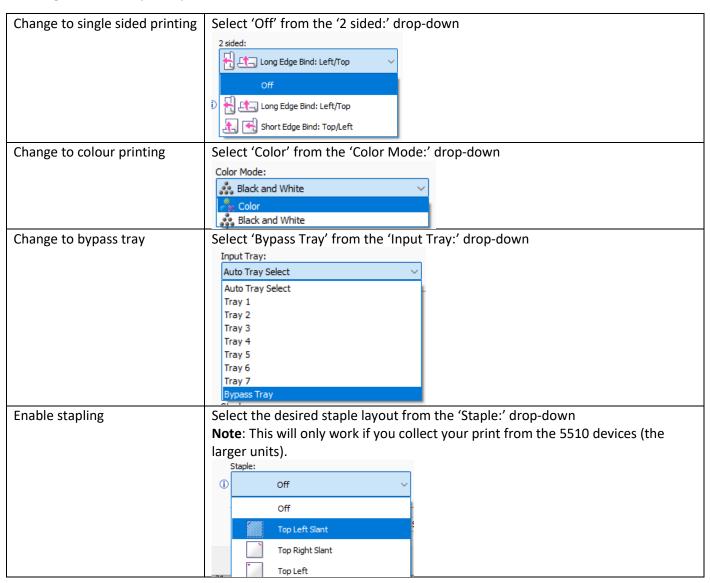

## Setting print options on the Ricoh Follow Me Queue

As part of the departments desire to promote environmentally sustainable printing, the default settings for the Ricoh Follow Me queue is to print in black and white with double sided (duplex) printing. These settings will need to be changed per document as this default is set at the print queue.

To change these settings, make sure the Ricoh\_FollowMe queue is selected in your application (example in Word below left) and click on the 'Printer Properties' link to bring up the print properties window (below right)





To change the various print options, refer to the table below